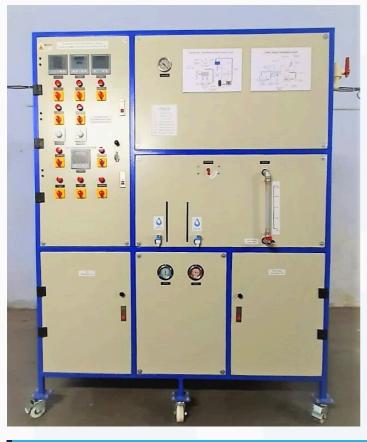

## HDH based Water Desalination Test Rig

- HDH based water desalination system
- 1 TR VCR system (Customizable as per need)
- Blower speed and Pump flow variable
- Manual Control panel
- Fully automatic control panel (Optional)
- Variable compressor (Optional)
- · Corrosion free SS pumps
- Data logger for data collection with USB port
- Sensors : Water flow meter, Pressure , Temperature, TDS sensors etc. (Customizable)
- Energy meter for energy consumption measurement