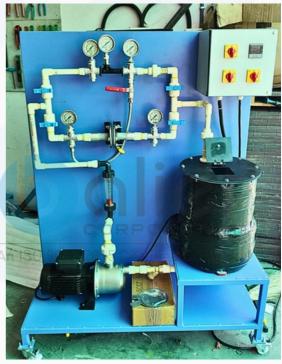

## **Water Cavitation Test Rig**

- Water storage tank: 50 to 500 Liter
- Water tank MOC: SS
- Water Pump: 0.5 Hp to 2 Hp
- Water pump MOC: SS
- Heater for water heating
- Orifice & Venturi
- Parallel and Series both connection
- Flow control valves
- Pressure control / flow control options
- Pressure gauges / Pressure Transmitter
- Control Panel: Manual / HMI
- Flow measurement: Rotameter / Digital flow meter (optional)
- Modular Sturdy Structure with wheels
- Fully customizable as per requirements